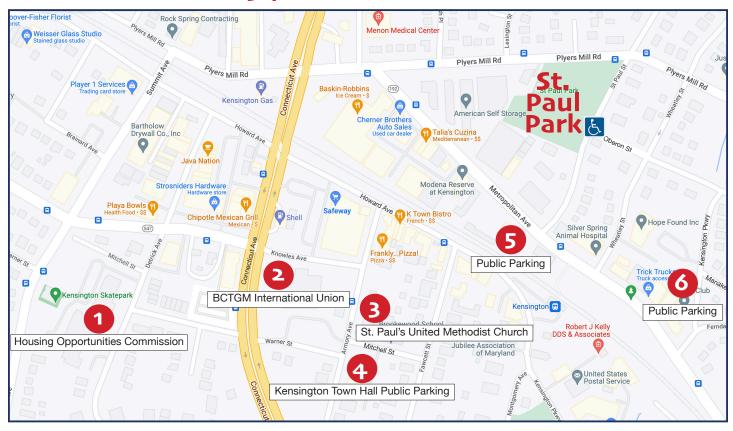

## Free Parking Available During the Event

Walk time to St. Paul Park in (minutes)

- 1. 10400 Detrick Ave Housing Opportunities Commission (15 min)
- 2. 10401 Connecticut Ave BCTGM International Union (10 min)
- 3. 10401 Armory Ave St. Paul's United Methodist Church (10 min)
- 4. 3710 Mitchell St Town Hall Public Parking (10 min)
- 5. 10500 Metropolitan Ave Public Parking (5 min)
- 6. 10403 Kensington Parkway Public Parking (5 min)
- E